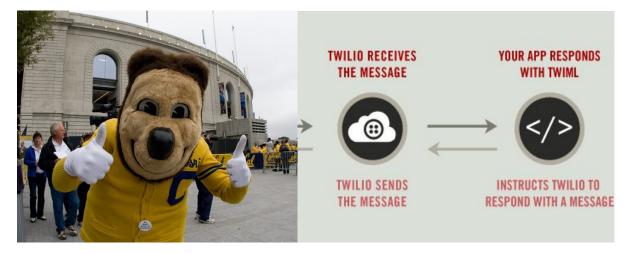

### So How Does Texting Work?

**Twilio** allows software developers to send and receive text messages using its web service API.

We paired Twilio with the Linux and WiFi capabilities of the **Arduino Yun** 

twilio