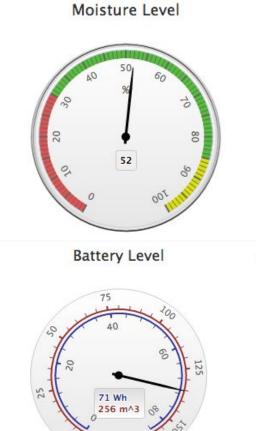

io trial account - Thanks for the message. Configure your number's SMS URL to change this message.Reply HELP for help.Reply STOP to unsubscribe.Msg&Data rate may apply.

Today 10:41 PM



Sent from your Twilio trial account - Sent from your Twilio trial account - Pump ON! Text Controlled Pump -Screenshots Sent from your Twilio trial count - Thanks for the sage. Configure your ber's SMS URL to change essage.Reply HELP for sply STOP to cribe.Msg&Data rates oly.



Sent from your Twilio trial account - Sent from your Twilio trial account - Pump OFF!

### So How Does Texting Work?

**Twilio** allows software developers to send and receive text messages using its web service API.

We paired Twilio with the Linux and WiFi capabilities of the **Arduino Yun** 

twilio



## More Visualizations





Ξ

≡

### Summary:

Affordable, renewable irrigation, optimized for farmers all over the world.

Questions?