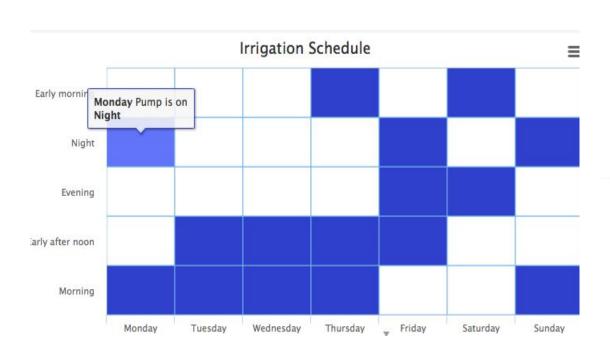

ilio trial account - Thanks for the message. Configure your number's SMS URL to change this message.Reply HELP for help.Reply STOP to unsubscribe.Msg&Data rate may apply.

Today 10:41 PM



Sent from your Twilio trial account - Sent from your Twilio trial account - Pump ON! Text Controlled Pump -Screenshots Sent from your Twilio trial count - Thanks for the sage. Configure your ber's SMS URL to change essage.Reply HELP for sply STOP to cribe.Msg&Data rates oly.



Sent from your Twilio trial account - Sent from your Twilio trial account - Pump OFF!

### So How Does Texting Work?

**Twilio** allows software developers to send and receive text messages using its web service API.

We paired Twilio with the Linux and WiFi capabilities of the **Arduino Yun** 

twilio



## More Visualizations





Ξ

≡

### Summary:

Affordable, renewable irrigation, optimized for farmers all over the world.

Questions?