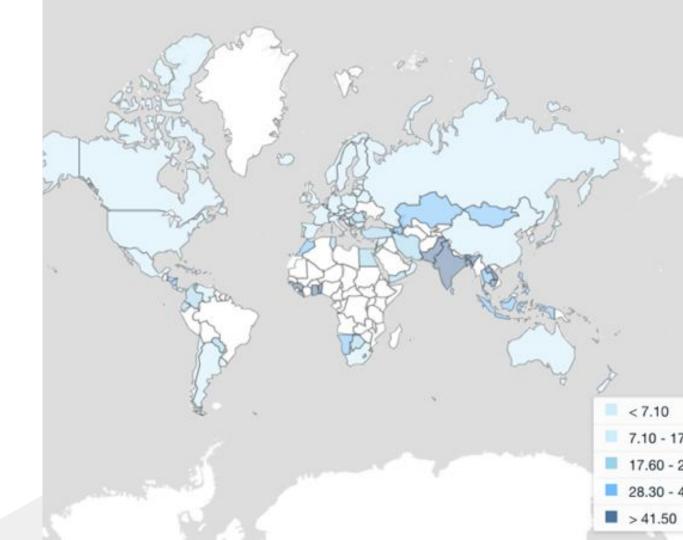

## **Irrigation Water Use**

% of Freshwater Use in the World

- Rainfed agriculture is the predominant agricultural production system around the world, and its current productivity is, on average, little more than 1/2 the potential under optimal agricultural management.
- That means, over 1.3 billion
   people like Ramu and Drew are
   being half as productive as they
   can be, all because of poor
   irrigation management.