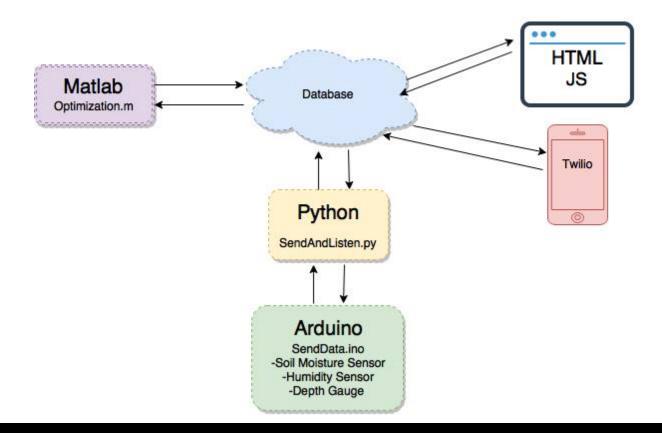

#### **Cyber-Physical Layer**

Sent from your Twilio trial account - Thanks for the message. Configure your number's SMS URL to change this message.Reply HELP for help.Reply STOP to unsubscribe.Msg&Data rate may apply.

### So How Does Texting Work?

**Twilio** allows software developers to send and receive text messages using its web service API.

We paired Twilio with the Linux and WiFi capabilities of the **Arduino Yun** 