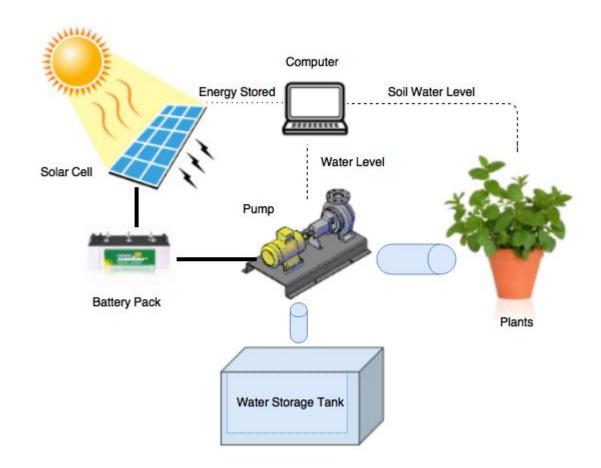

#### **Cyber-Physical Layer**

Sent from your Twilio trial account - Thanks for the message. Configure your number's SMS URL to change this message.Reply HELP for help.Reply STOP to unsubscribe.Msg&Data rate may apply.

### So How Does Texting Work?

**Twilio** allows software developers to send and receive text messages using its web service API.

We paired Twilio with the Linux and WiFi capabilities of the **Arduino Yun** 