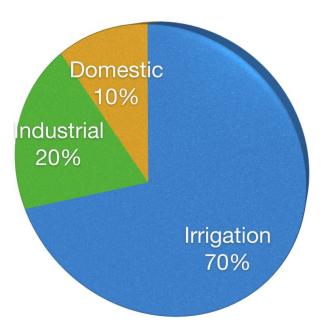

## **Irrigation Water Use**

% of Freshwater Use in the World

- Rainfed agriculture is the predominant agricultural production system around the world, and its current productivity is, on average, little more than 1/2 the potential under optimal agricultural management.
- That means, over 1.3 billion
   people like Ramu and Drew are
   being half as productive as they
   can be, all because of poor
   irrigation management.