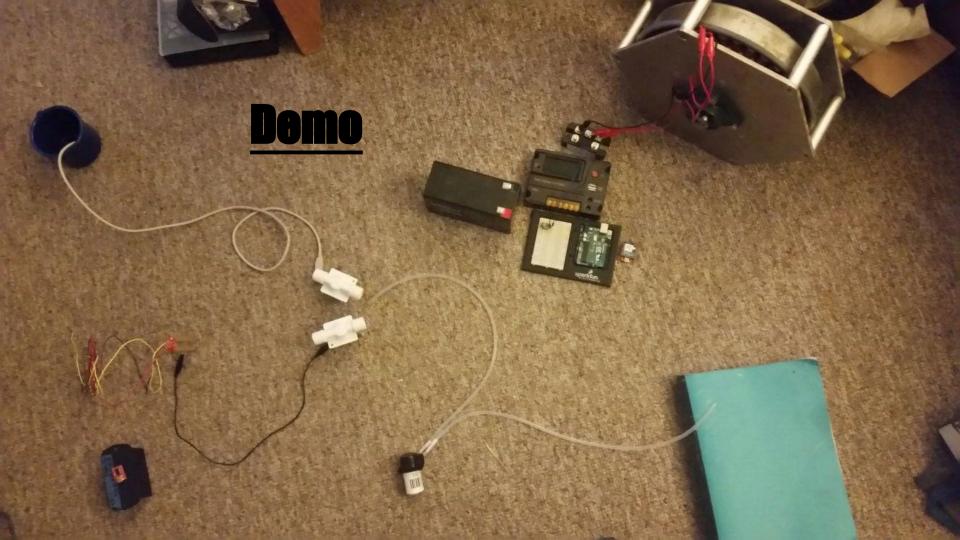

#### **Cyber-Physical Layer**

Sent from your Twilio trial account - Thanks for the message. Configure your number's SMS URL to change this message.Reply HELP for help.Reply STOP to unsubscribe.Msg&Data rate may apply.